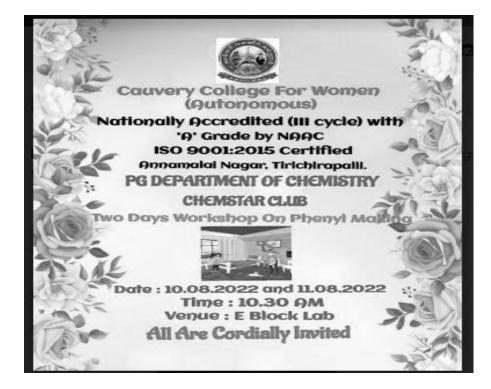

Name of the Department: Chemistry

Title of the Programme: "Two Days Workshop on Phenyl Making"

**Recourse Person: Dr.K.Shenbagam and Dr.K.Uma Sivakami,** Asssistant Professor in Chemistry, Cauver College for Women(a), Trichy

Date and Venue: 10.8.2022 and 11.08.2022 E Block- Chemistry Lab

Category: Skill Development Programme

Department of chemistry through their Chem Star Club conducted a workshop on Phenyl Making.

All UG and PG students of department of chemistry has participated and gained knowledge to prepare Phenyl on their own.