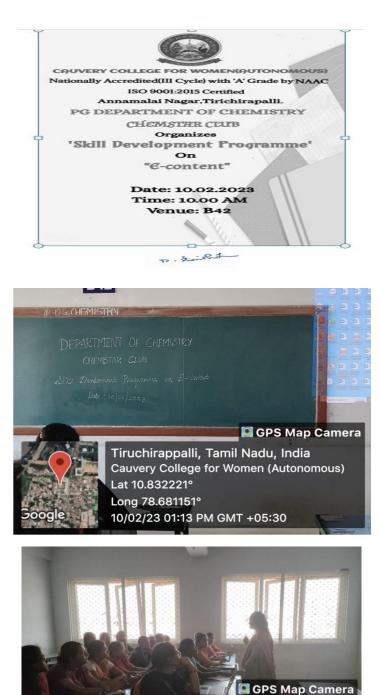

Name of the Department: Chemistry

Title of the Programme: "Two Days Workshop on Phenyl Making"

**Recourse Person: Dr.K.Shenbagam and Dr.K.Uma Sivakami,** Asssistant Professor in Chemistry, Cauver College for Women(a), Trichy

Date and Venue: 10.8.2022 and 11.08.2022 E Block- Chemistry Lab

Category: Skill Development Programme

Department of chemistry through their Chem Star Club conducted a workshop on Phenyl Making.

All UG and PG students of department of chemistry has participated and gained knowledge to prepare Phenyl on their own.