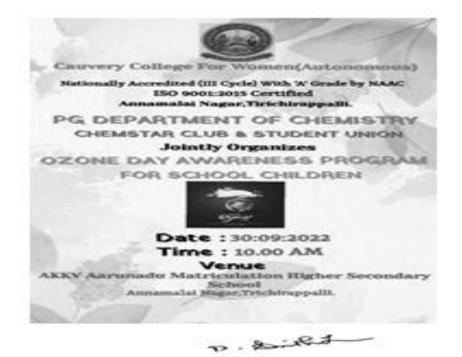

| CHEMISTRY | Ozone Day<br>Awareness  | 30.09.2022               | Dr. G. Sivasankari,       | 75 |
|-----------|-------------------------|--------------------------|---------------------------|----|
|           | programme               |                          | Dr. A. Sharmila           |    |
|           | for School<br>Children  | AKKV<br>Matriculation    | and                       |    |
|           |                         | Higher Sec.<br>School    | Dr.C.                     |    |
|           |                         | School                   | Rajarajeswari             |    |
| CHEMISTRY | Activity on<br>Soap and | 12.01.2023               | Dr.C.Rajarajeswari<br>and | 20 |
|           | Phenyl making           | Malliyampathu<br>village | Dr.K.UmaSivakami          |    |