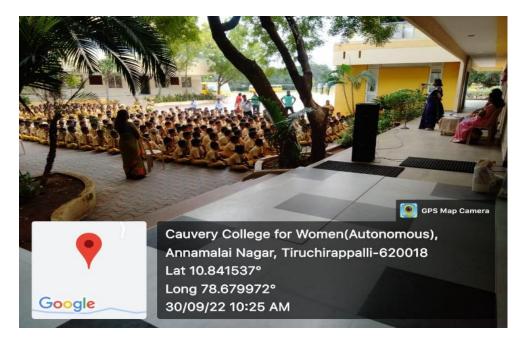

| CHEMISTRY | Ozone Day<br>Awareness  | 30.09.2022               | Dr. G. Sivasankari,       | 75 |
|-----------|-------------------------|--------------------------|---------------------------|----|
|           | programme               |                          | Dr. A. Sharmila           |    |
|           | for School<br>Children  | AKKV<br>Matriculation    | and                       |    |
|           |                         | Higher Sec.<br>School    | Dr.C.                     |    |
|           |                         | School                   | Rajarajeswari             |    |
| CHEMISTRY | Activity on<br>Soap and | 12.01.2023               | Dr.C.Rajarajeswari<br>and | 20 |
|           | Phenyl making           | Malliyampathu<br>village | Dr.K.UmaSivakami          |    |