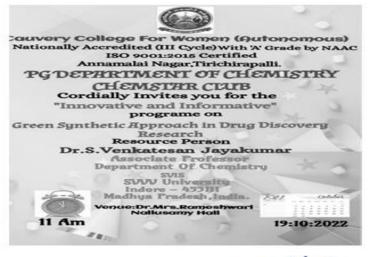

| 6.  | Poster Making On<br>National Nano<br>Technology Day         | 18.09.2022 | Chemistry Department<br>faculties                                                                                                        | 161 |
|-----|-------------------------------------------------------------|------------|------------------------------------------------------------------------------------------------------------------------------------------|-----|
| 7.  | Career and<br>Entrepreneur<br>Opportunities in<br>Chemistry | 20.09.2022 | Dr.G.Balakrishnan<br>Assistant Professor in<br>Chemistry<br>Vivekananda<br>college,Madurai                                               | 161 |
| 8.  | Green Synthetic<br>Discovery in Drug<br>Discovery           | 19.10.2022 | Dr. S. Venkatesa<br>Jayakumar<br>Associate Professor in<br>Chemistry, SVVV<br>University ,Indore.                                        | 90  |
| 9.  | Chem Quiz on Periodic<br>Table                              | 7.02.2022  | Chemistry Department<br>faculties                                                                                                        | 100 |
| 10. | Opportunities and Life<br>in chemistry                      | 17.02.2023 | Dr. Sakthivel<br>Manavalan<br>Post<br>DoctoralFellow,Institute<br>of Polymer Science and<br>Engineering,<br>Natioanl Taiwan<br>Univrsity | 55  |
| 11. | Chem Fest on National<br>Science Day                        | 28.02.2023 | Chemistry Department<br>faculties                                                                                                        | 100 |