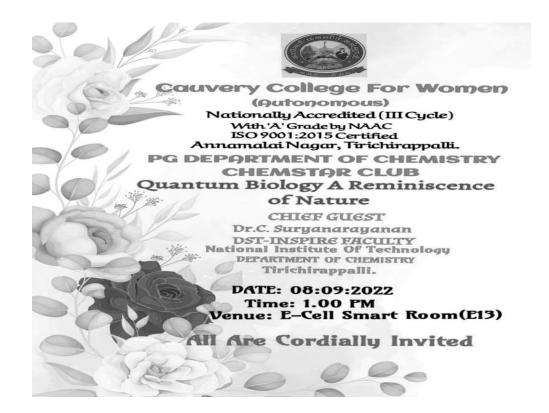

|

Name of the Department: Chemistry Title of the Programme : "Quantum Biology A Reminiscence of Nature" Recourse Person: Dr. C. Suranarayanan,DST-INSPIRE Faculty (NIT-Trichy). Date and Venue: 8.9.2022 E13-Smart Room Category: Capacity Building Program

Department of chemistry through their Chem Star Club conducted a **Capacity Building Program on**. Quantum Biology A Reminiscence of Nature in E-13smart room at 1 pm. UG and PG students of department of chemistry has participated and gained knowledge about the biological angle of Quantum Chemistry and its importance in research field **form Dr. C. Suranarayanan**.



# MINUTES READING

Our chemistry club bas conducted a programme on 08-09-22. The chief cluest was Dr.e. Suryanarayanan, DST - inspire Faculty, Department of chemistry, National Institute of Technology, Tixuchikapalli. He discussed about the topic Quantum Biology A Reminiscence of Nature." He Then discussed about the Prectroscopy and Protein Structure And is nature And how we can do calculations sing different software. And also be iscussed about the Protein Sensor in inds eye. He interacted with the students ad made the Session wonderful. be Ish each & Everyone For Their bright future.

Finally be concluded the session With the proverb, You Cannot live a positive Life With a begative mind" By standing behind these quotes, our club works for the students life. L. Akilandesemmed CHIEF GUES