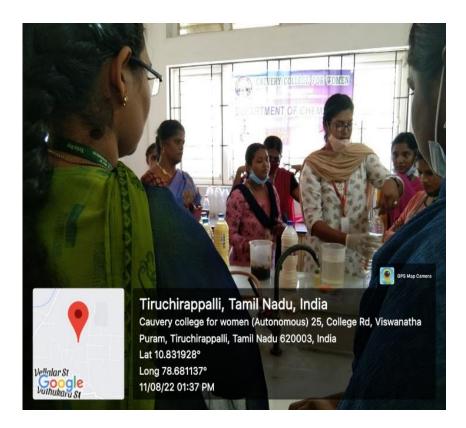

Name of the Department: Chemistry

Title of the Programme: "Two Days Workshop on Phenyl Making"

**Recourse Person: Dr.K.Shenbagam and Dr.K.Uma Sivakami,** Asssistant Professor in Chemistry, Cauver College for Women(a), Trichy

Date and Venue: 10.8.2022 and 11.08.2022 E Block- Chemistry Lab

Category: Skill Development Programme

Department of chemistry through their Chem Star Club conducted a workshop on Phenyl Making.

All UG and PG students of department of chemistry has participated and gained knowledge to prepare Phenyl on their own.