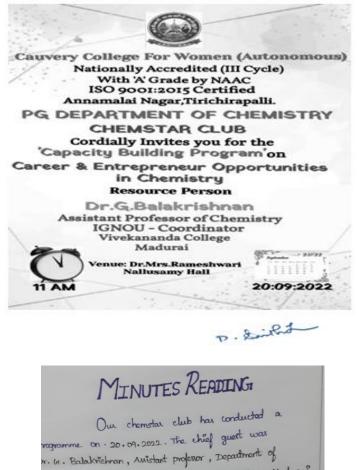

| 6.  | Poster Making On<br>National Nano<br>Technology Day         | 18.09.2022 | Chemistry Department<br>faculties                                                                                                        | 161 |
|-----|-------------------------------------------------------------|------------|------------------------------------------------------------------------------------------------------------------------------------------|-----|
| 7.  | Career and<br>Entrepreneur<br>Opportunities in<br>Chemistry | 20.09.2022 | Dr.G.Balakrishnan<br>Assistant Professor in<br>Chemistry<br>Vivekananda<br>college,Madurai                                               | 161 |
| 8.  | Green Synthetic<br>Discovery in Drug<br>Discovery           | 19.10.2022 | Dr. S. Venkatesa<br>Jayakumar<br>Associate Professor in<br>Chemistry, SVVV<br>University ,Indore.                                        | 90  |
| 9.  | Chem Quiz on Periodic<br>Table                              | 7.02.2022  | Chemistry Department<br>faculties                                                                                                        | 100 |
| 10. | Opportunities and Life<br>in chemistry                      | 17.02.2023 | Dr. Sakthivel<br>Manavalan<br>Post<br>DoctoralFellow,Institute<br>of Polymer Science and<br>Engineering,<br>Natioanl Taiwan<br>Univrsity | 55  |
| 11. | Chem Fest on National<br>Science Day                        | 28.02.2023 | Chemistry Department<br>faculties                                                                                                        | 100 |