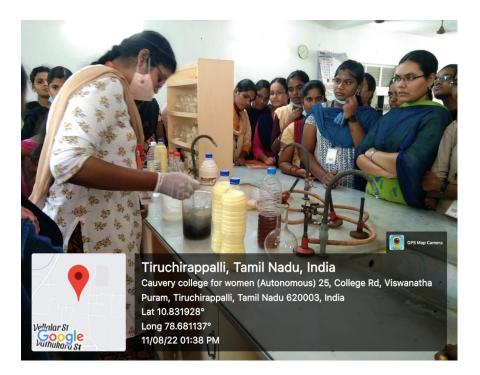

Name of the Department: Chemistry

Title of the Programme: "Two Days Workshop on Phenyl Making"

**Recourse Person: Dr.K.Shenbagam and Dr.K.Uma Sivakami,** Asssistant Professor in Chemistry, Cauver College for Women(a), Trichy

Date and Venue: 10.8.2022 and 11.08.2022 E Block- Chemistry Lab

Category: Skill Development Programme

Department of chemistry through their Chem Star Club conducted a workshop on Phenyl Making.

All UG and PG students of department of chemistry has participated and gained knowledge to prepare Phenyl on their own.