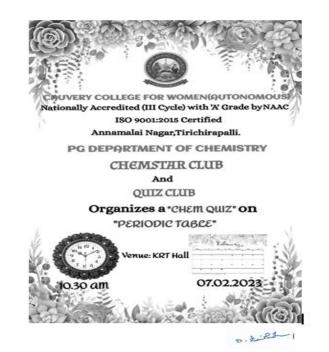

| 6.  | Poster Making On<br>National Nano<br>Technology Day         | 18.09.2022 | Chemistry Department<br>faculties                                                                                                        | 161 |
|-----|-------------------------------------------------------------|------------|------------------------------------------------------------------------------------------------------------------------------------------|-----|
| 7.  | Career and<br>Entrepreneur<br>Opportunities in<br>Chemistry | 20.09.2022 | Dr.G.Balakrishnan<br>Assistant Professor in<br>Chemistry<br>Vivekananda<br>college,Madurai                                               | 161 |
| 8.  | Green Synthetic<br>Discovery in Drug<br>Discovery           | 19.10.2022 | Dr. S. Venkatesa<br>Jayakumar<br>Associate Professor in<br>Chemistry, SVVV<br>University ,Indore.                                        | 90  |
| 9.  | Chem Quiz on Periodic<br>Table                              | 7.02.2022  | Chemistry Department<br>faculties                                                                                                        | 100 |
| 10. | Opportunities and Life<br>in chemistry                      | 17.02.2023 | Dr. Sakthivel<br>Manavalan<br>Post<br>DoctoralFellow,Institute<br>of Polymer Science and<br>Engineering,<br>Natioanl Taiwan<br>Univrsity | 55  |
| 11. | Chem Fest on National<br>Science Day                        | 28.02.2023 | Chemistry Department<br>faculties                                                                                                        | 100 |