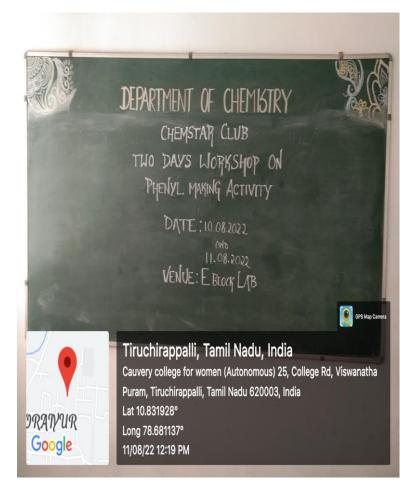

Name of the Department: Chemistry

Title of the Programme: "Two Days Workshop on Phenyl Making"

**Recourse Person: Dr.K.Shenbagam and Dr.K.Uma Sivakami,** Asssistant Professor in Chemistry, Cauver College for Women(a), Trichy

Date and Venue: 10.8.2022 and 11.08.2022 E Block- Chemistry Lab

Category: Skill Development Programme

Department of chemistry through their Chem Star Club conducted a workshop on Phenyl Making.

All UG and PG students of department of chemistry has participated and gained knowledge to prepare Phenyl on their own.