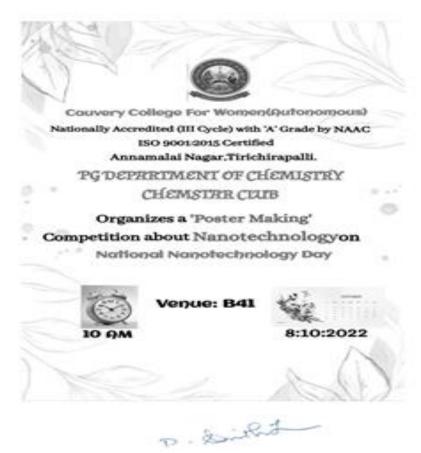

| 6.  | Poster Making On<br>National Nano<br>Technology Day         | 18.09.2022 | Chemistry Department<br>faculties                                                                                                        | 161 |
|-----|-------------------------------------------------------------|------------|------------------------------------------------------------------------------------------------------------------------------------------|-----|
| 7.  | Career and<br>Entrepreneur<br>Opportunities in<br>Chemistry | 20.09.2022 | Dr.G.Balakrishnan<br>Assistant Professor in<br>Chemistry<br>Vivekananda<br>college,Madurai                                               | 161 |
| 8.  | Green Synthetic<br>Discovery in Drug<br>Discovery           | 19.10.2022 | Dr. S. Venkatesa<br>Jayakumar<br>Associate Professor in<br>Chemistry, SVVV<br>University ,Indore.                                        | 90  |
| 9.  | Chem Quiz on Periodic<br>Table                              | 7.02.2022  | Chemistry Department<br>faculties                                                                                                        | 100 |
| 10. | Opportunities and Life<br>in chemistry                      | 17.02.2023 | Dr. Sakthivel<br>Manavalan<br>Post<br>DoctoralFellow,Institute<br>of Polymer Science and<br>Engineering,<br>Natioanl Taiwan<br>Univrsity | 55  |
| 11. | Chem Fest on National<br>Science Day                        | 28.02.2023 | Chemistry Department<br>faculties                                                                                                        | 100 |