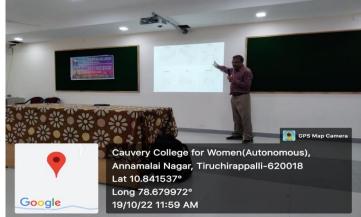

| 6.  | Poster Making On<br>National Nano<br>Technology Day         | 18.09.2022 | Chemistry Department<br>faculties                                                                                                        | 161 |
|-----|-------------------------------------------------------------|------------|------------------------------------------------------------------------------------------------------------------------------------------|-----|
| 7.  | Career and<br>Entrepreneur<br>Opportunities in<br>Chemistry | 20.09.2022 | Dr.G.Balakrishnan<br>Assistant Professor in<br>Chemistry<br>Vivekananda<br>college,Madurai                                               | 161 |
| 8.  | Green Synthetic<br>Discovery in Drug<br>Discovery           | 19.10.2022 | Dr. S. Venkatesa<br>Jayakumar<br>Associate Professor in<br>Chemistry, SVVV<br>University ,Indore.                                        | 90  |
| 9.  | Chem Quiz on Periodic<br>Table                              | 7.02.2022  | Chemistry Department<br>faculties                                                                                                        | 100 |
| 10. | Opportunities and Life<br>in chemistry                      | 17.02.2023 | Dr. Sakthivel<br>Manavalan<br>Post<br>DoctoralFellow,Institute<br>of Polymer Science and<br>Engineering,<br>Natioanl Taiwan<br>Univrsity | 55  |
| 11. | Chem Fest on National<br>Science Day                        | 28.02.2023 | Chemistry Department<br>faculties                                                                                                        | 100 |