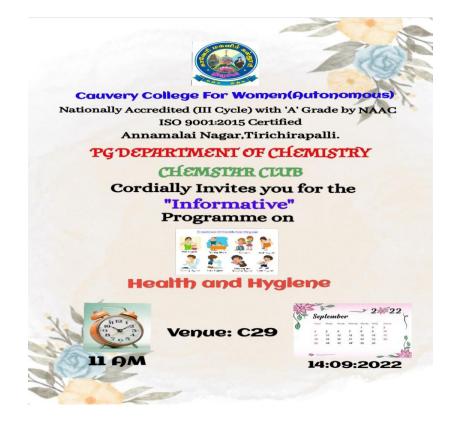

ayani. M                                                                                                            |
|       | P. Dr. R. & Dr. P. Punge | Not Alles Amirtham<br>the Professor & Head<br>threat of Chemistry<br>gas for Wansen (Astronomous)<br>hirappall- 620 018- |

Name of the Department: Chemistry

Title of the Programme : "Health and Hygiene"

**Recourse Person: Staff members of Chemistry department** 

Date and Venue: 14.09.2022 ,C29

**Category: Life Skill Development Programme** 

Department of chemistry through their Chem Star Club conducted a **Life Skill Development Programme on . : Health anf Hygiene" by Our department staff members** in C29 at 11 am. PG students of department of chemistry has participated and gained knowledge about importance of Health and Hygiene.







Name of the Department: Chemistry

Title of the Programme : "Career and Entrepreneur Opportunities in chemistry"

Recourse Person: Dr.G.Balakrishnan, Assistant Professor Of Chemistry, IGNOU-

Coordinator, Vivekananda College - Madurai.

Date and Venue: 20.09.2022, Rameswari Nallusamy hall.

### **Category: Capacity Building Program**

Department of chemistry through their Chem Star Club conducted a Capacity Building Program on . Career and Entrepreneur Opportunities in chemistry in Rameswari Nallusamy hall at 11 am. UG and PG students of department of chemistry has participated and gained knowledge about scope of chemistry in various industries and Rand D's of various fields.



r. 61. Balakiishnan, Assistant professor, Department of ramistry, Ibnov - co-ordinator, Vivekananda collag