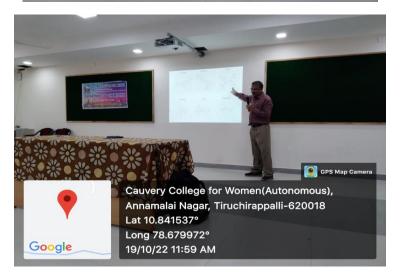

| 6.  | Poster Making On<br>National Nano<br>Technology Day         | 18.09.2022 | Chemistry Department<br>faculties                                                                                                        | 161 |
|-----|-------------------------------------------------------------|------------|------------------------------------------------------------------------------------------------------------------------------------------|-----|
| 7.  | Career and<br>Entrepreneur<br>Opportunities in<br>Chemistry | 20.09.2022 | Dr.G.Balakrishnan<br>Assistant Professor in<br>Chemistry<br>Vivekananda<br>college,Madurai                                               | 161 |
| 8.  | Green Synthetic<br>Discovery in Drug<br>Discovery           | 19.10.2022 | Dr. S. Venkatesa<br>Jayakumar<br>Associate Professor in<br>Chemistry, SVVV<br>University ,Indore.                                        | 90  |
| 9.  | Chem Quiz on Periodic<br>Table                              | 7.02.2022  | Chemistry Department<br>faculties                                                                                                        | 100 |
| 10. | Opportunities and Life<br>in chemistry                      | 17.02.2023 | Dr. Sakthivel<br>Manavalan<br>Post<br>DoctoralFellow,Institute<br>of Polymer Science and<br>Engineering,<br>Natioanl Taiwan<br>Univrsity | 55  |
| 11. | Chem Fest on National<br>Science Day                        | 28.02.2023 | Chemistry Department<br>faculties                                                                                                        | 100 |